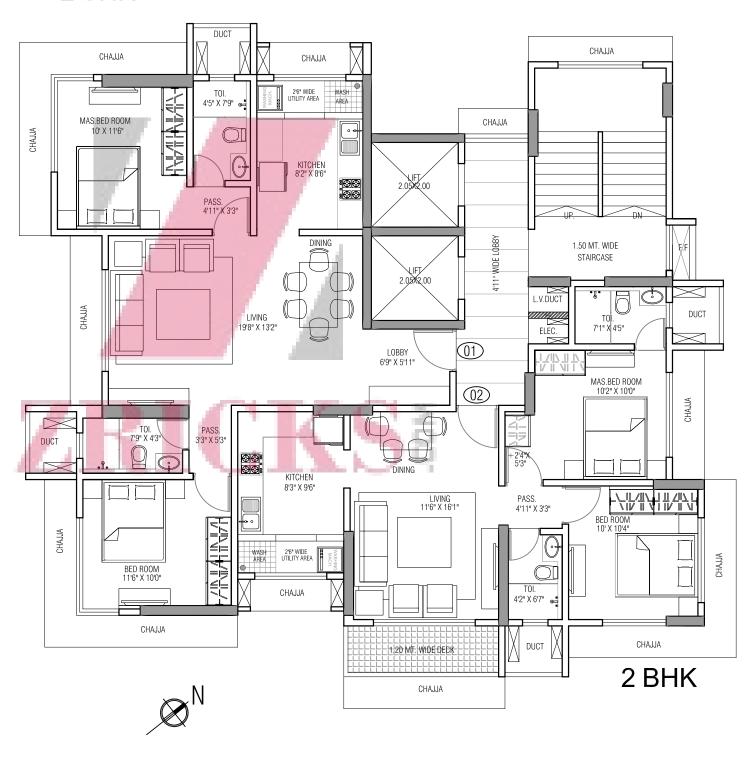

ethical code of conduct. Today, we are proud to have earned the trust of thousands of people across the city.

### Retail

The Runwal Group owns and manages the largest retail mall chain in Mumbai with over 2 million sq. ft. of GLA.

- R City, Ghatkopar (W) Mumbai's Biggest Mall
- R Mall, Mulund Mulund's Prestigious Mall
- R Mall, Thane The Largest Mall in Thane
- R Odeon, Ghatkopar (E) The Boutique Mall of Ghatkopar

Runwal Anthurium Next to R Mall, Mulund (W)



2, 3 & 4 BHK

Eirene Balkum, Thane



1, 2 & 3 BHK

The Reserve Next to Four Seasons, Worli



3 & 4 BHK
LUXURY RESIDENCES

Runwal Elegante Lokhandwala, Andheri (W)



3, 4 & 5 BHK

Runwal Pearl Ghodbunder Rd., Thane (W)



2, 3 (S) & 3 (L) BHK
READY POSSESSION

MyCity, Dombivli



1, 2 & 3 BHK

# TYPICAL FLOOR PLAN

### 2 BHK



RUNWAL SERENE

## **LOCATION MAP**



**Disclaimer:** The plans, specifications, images and other details herein are only indicative and subject to the approval of the concerned authorities. The Developer/Owner reserves the right to change any or all of these in the interest of the development, without prior notice or obligation. Artist's impressions are used to illustrate the amenities, specifications, images and other details and these may be applicable to select apartments only. Tolerance of +/- 2% is possible in the unit areas on account of design and construction variances. All brands stated are subject to final decision of project architect. This printed material does not constitute an offer and/or contract of any type between the Developer/Owner and the recipient. Any Purchaser/Le