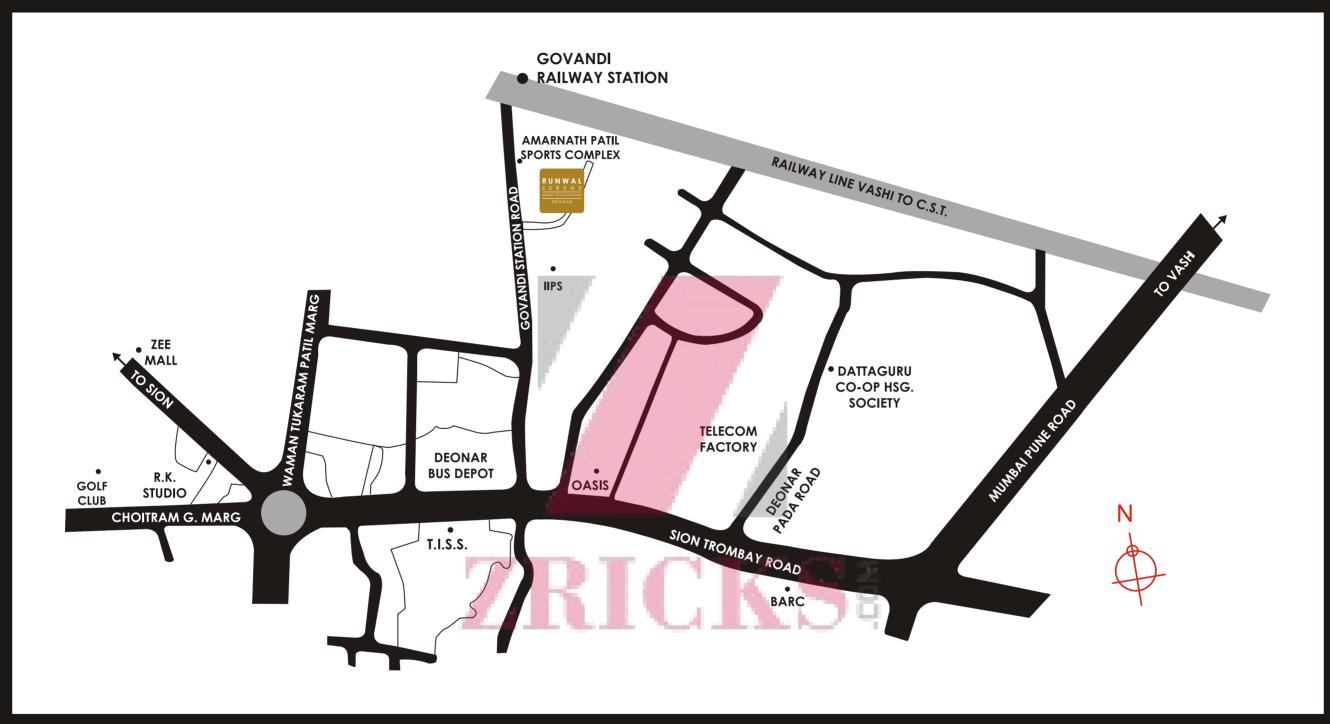

## **LOCATION MAP**

**Disclaimer:** The plans, specifications, images and other details herein are only indicative and subject to the approval of the concerned authorities. The Developer/Owner reserves the right to change any or all of these in the interest of the development, without prior notice or obligation. Artist's impressions are used to illustrate the amenities, specifications, images and other details and these may be applicable to select apartments only. Tolerance of +/- 2% is possible in the unit areas on account of design and construction variances. All brands stated are subject to final decision of project architect. This printed material does not constitute an offer and/or contract of any type between the Developer/Owner and the recipient. Any Purchaser/Lessee of this development shall be governed by the terms and conditions of the agreement for sale/lease entered into between the parties, and no details mentioned in this printed material shall in any way govern such transactions.

#### **SITE ADDRESS:**

Runwal Serene, Next To Arjun Centre, Behind Amarnath Patil Krida Sankul, Lakme Road, Govandi, Mumbai